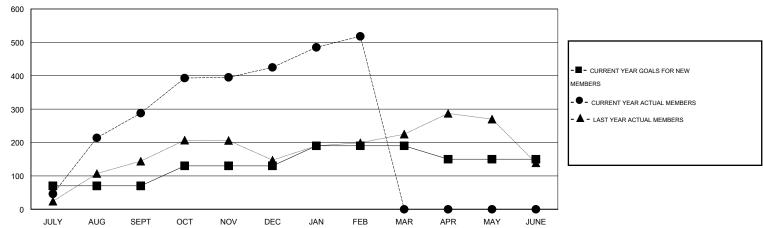

#### GOALS AND ACTUAL MEMBERS CUMULATIVE

| DROPPED CLUBS: 4 |     | 72 CLUBS OF 114 ADDED 1 OR MORE<br>NEW MEMBERS | GENDER DISTRIBUTION  MALE 2,225 (75.71%)  FEMALE 714 (24.29%) |   |       |
|------------------|-----|------------------------------------------------|---------------------------------------------------------------|---|-------|
| DROPPED MEMBERS  |     |                                                | LIVIALL                                                       |   |       |
| DECEASED         | 0   | CLICK HERE FOR HEALTH                          | FAMILY UNIT MEMBERS                                           |   | 1,624 |
| CLUB CANCELLED   | 58  | ASSESSMENT DATA                                |                                                               |   | 620   |
| OTHER            | 277 |                                                | HEAD OF HOUSEHOLD                                             |   |       |
| TOTAL            | 335 |                                                | NON-HEAD OF HOUSEHOLI                                         | D | 1,004 |

# **LOCATION NEPAL**

| വ |  |  |  |
|---|--|--|--|
|   |  |  |  |

| Clubs                 |                  |           |                  |                  |               | Members            |                                     |                    |                  |
|-----------------------|------------------|-----------|------------------|------------------|---------------|--------------------|-------------------------------------|--------------------|------------------|
| RESULTS FOR 2015-2016 |                  |           |                  |                  | RESU          | JLTS FOR 2015-2016 |                                     |                    |                  |
| QUARTER               | NEW CLUB<br>GOAL | NEW CLUBS | DROPPED<br>CLUBS | NET<br>GAIN/LOSS | QUARTER       | NEW MEMBER<br>GOAL | CHARTER AND<br>NEW MEMBERS<br>ADDED | DROPPED<br>MEMBERS | NET<br>GAIN/LOSS |
| JULY/AUG/SEPT         | 4                | 9         | 0                | 9                | JULY/AUG/SEPT | 70                 | 435                                 | 147                | 288              |
| OCT/NOV/DEC           | 2                | 2         | 2                | 0                | OCT/NOV/DEC   | 60                 | 263                                 | 126                | 137              |
| JAN/FEB/MAR           | 2                | 0         | 2                | -2               | JAN/FEB/MAR   | 60                 | 155                                 | 62                 | 93               |
| APR/MAY/JUNE          | 0                | 0         | 0                | 0                | APR/MAY/JUNE  | -40                | 0                                   | 0                  | 0                |