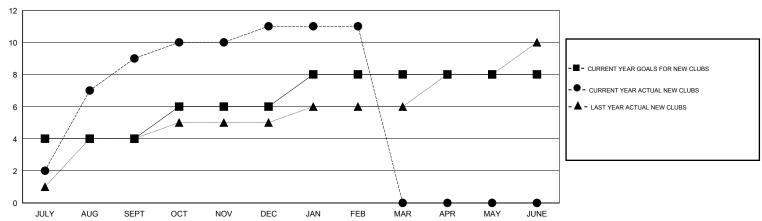

### GOALS AND ACTUAL NEW CLUBS CUMULATIVE

# **LOCATION NEPAL**

| വ |  |  |  |
|---|--|--|--|
|   |  |  |  |

| Clubs                 |                  |           |                  |                  |               | Members            |                                     |                    |                  |
|-----------------------|------------------|-----------|------------------|------------------|---------------|--------------------|-------------------------------------|--------------------|------------------|
| RESULTS FOR 2015-2016 |                  |           |                  |                  | RESU          | JLTS FOR 2015-2016 |                                     |                    |                  |
| QUARTER               | NEW CLUB<br>GOAL | NEW CLUBS | DROPPED<br>CLUBS | NET<br>GAIN/LOSS | QUARTER       | NEW MEMBER<br>GOAL | CHARTER AND<br>NEW MEMBERS<br>ADDED | DROPPED<br>MEMBERS | NET<br>GAIN/LOSS |
| JULY/AUG/SEPT         | 4                | 9         | 0                | 9                | JULY/AUG/SEPT | 70                 | 435                                 | 147                | 288              |
| OCT/NOV/DEC           | 2                | 2         | 2                | 0                | OCT/NOV/DEC   | 60                 | 263                                 | 126                | 137              |
| JAN/FEB/MAR           | 2                | 0         | 2                | -2               | JAN/FEB/MAR   | 60                 | 155                                 | 62                 | 93               |
| APR/MAY/JUNE          | 0                | 0         | 0                | 0                | APR/MAY/JUNE  | -40                | 0                                   | 0                  | 0                |